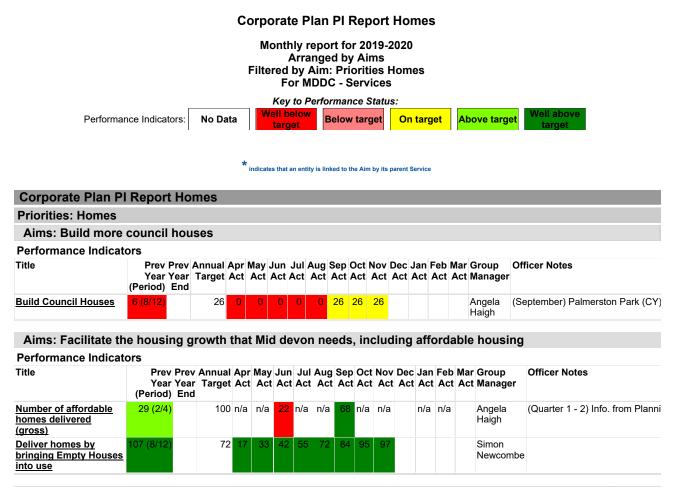

## Aims: Other

## **Performance Indicators**

| Title                                                                                            | Prev Year F<br>(Period) | Annual<br>Target | Apr Act  | May Act  | Jun Act  | Jul Act  | Aug Act  | Sep Act  | Oct Act  | Nov Act  |  |  | Grou<br>Mana  |
|--------------------------------------------------------------------------------------------------|-------------------------|------------------|----------|----------|----------|----------|----------|----------|----------|----------|--|--|---------------|
| <u>% Decent</u><br>Council<br>Homes                                                              | 99.9% (8/12)            | 100.0%           | 100.0%   | 100.0%   | 100.0%   | 100.0%   | 100.0%   | 100.0%   | 100.0%   | 100.0%   |  |  |